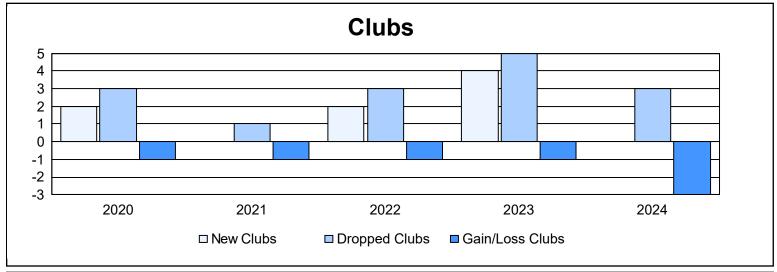

District 103IP As of June 2024 Cumulative

| Year      | New<br>Clubs | Dropped<br>Clubs | Gain/<br>Loss<br>Clubs | New<br>Members | Charter<br>Members | Reinstate<br>Members | Transfer<br>Members | Total<br>Member<br>Added | Total<br>Members<br>Dropped | Gain/<br>Loss<br>Members |
|-----------|--------------|------------------|------------------------|----------------|--------------------|----------------------|---------------------|--------------------------|-----------------------------|--------------------------|
| 2019-2020 | 2            | 3                | -1                     | 58             | 48                 | 3                    | 24                  | 133                      | 137                         | -4                       |
| 2020-2021 | 0            | 1                | -1                     | 83             | 0                  | 5                    | 17                  | 105                      | 146                         | -41                      |
| 2021-2022 | 2            | 3                | -1                     | 98             | 46                 | 9                    | 16                  | 169                      | 187                         | -18                      |
| 2022-2023 | 4            | 5                | -1                     | 56             | 96                 | 3                    | 21                  | 176                      | 193                         | -17                      |
| 2023-2024 | 0            | 3                | -3                     | 82             | 0                  | 2                    | 22                  | 106                      | 209                         | -103                     |
| Average   | 2            | 3                | -1                     | 75             | 38                 | 4                    | 20                  | 138                      | 174                         | -37                      |