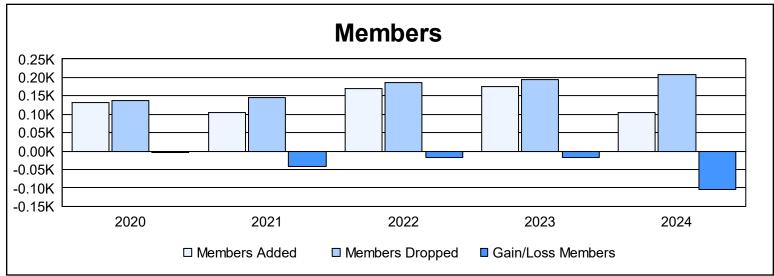

District 103IP As of June 2024 Cumulative

| Year      | New<br>Clubs | Dropped<br>Clubs | Gain/<br>Loss<br>Clubs | New<br>Members | Charter<br>Members | Reinstate<br>Members | Transfer<br>Members | Total<br>Member<br>Added | Total<br>Members<br>Dropped | Gain/<br>Loss<br>Members |
|-----------|--------------|------------------|------------------------|----------------|--------------------|----------------------|---------------------|--------------------------|-----------------------------|--------------------------|
| 2019-2020 | 2            | 3                | -1                     | 58             | 48                 | 3                    | 24                  | 133                      | 137                         | -4                       |
| 2020-2021 | 0            | 1                | -1                     | 83             | 0                  | 5                    | 17                  | 105                      | 146                         | -41                      |
| 2021-2022 | 2            | 3                | -1                     | 98             | 46                 | 9                    | 16                  | 169                      | 187                         | -18                      |
| 2022-2023 | 4            | 5                | -1                     | 56             | 96                 | 3                    | 21                  | 176                      | 193                         | -17                      |
| 2023-2024 | 0            | 3                | -3                     | 82             | 0                  | 2                    | 22                  | 106                      | 209                         | -103                     |
| Average   | 2            | 3                | -1                     | 75             | 38                 | 4                    | 20                  | 138                      | 174                         | -37                      |